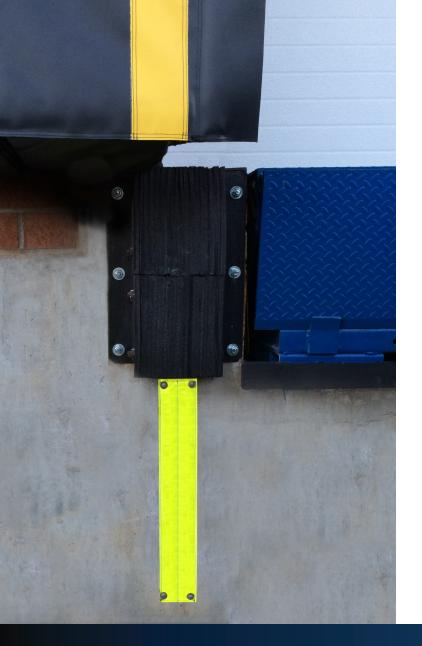

## Guides the trailer safely and accurately to the center of the dock.

Blue Giant reflective guides provide the most effective method for safely guiding trucks into the correct position at the loading dock.

#### Superior Truck Guidance

Reflective guides are installed on the wall below the dock bumpers, advising drivers where to position the trailer. Centering accurary is improved by up to 300%, even in poor-visibility weather conditions.

#### **Higher Visibility**

The unique and concentrated design returns four to five times the light intensity of standard bead reflectors. No electricity is needed, and the guides have no bulbs that can burn out and require maintenance.