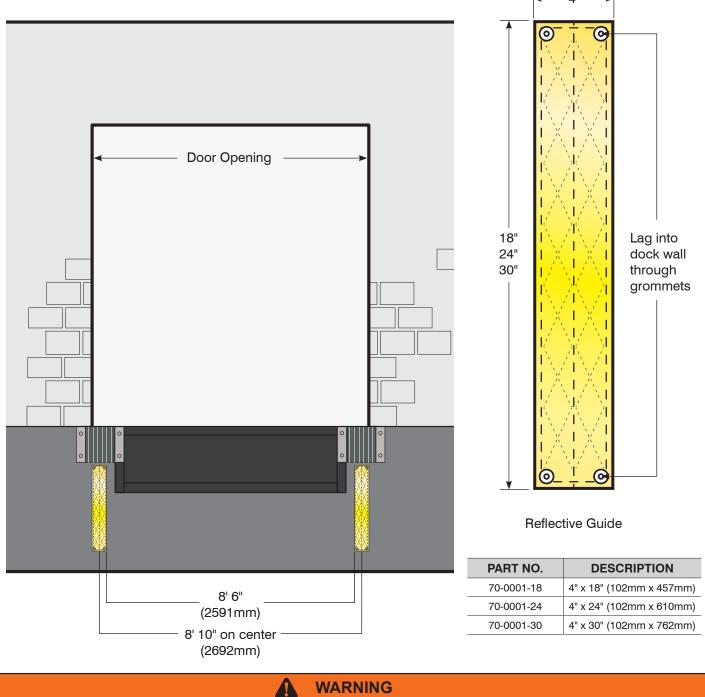

#### The Blue Giant Advantage

- Installation only takes minutes
- Provides excellent trailer guidance for indoor trucks
- Zero energy use
- Available in 18" (457mm), 24" (610mm), and 30" (762mm) lengths

### Installation Instructions

Be sure to post safety warnings and barricade at dock level to prevent unauthorized use of the dock area while service work is being performed. Reflective guide installation: Damage to dock shelter, leveler and dock may occur if reflective guide is improperly installed.