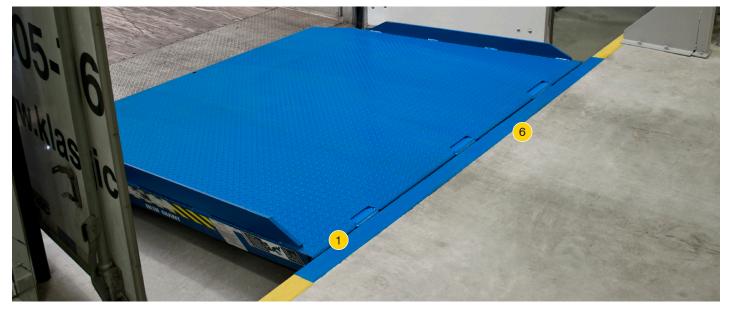

### A Smooth Transition: Innovative deck hinge design enables a level surface for crossdocking traffic.

# J Stationary Toe Guards: High visibility OSHA safety striping improves worker safety during dock use.

Available in 30,000, 35,000, 40,000, 45,000, 50,000 and 60,000 lb (13,636, 15,909, 18,144, 20,454, 22,727 and 27,215 kg)
Rated Capacities

SoftPark™ is a unique protective cushioning that shields the deck cylinder during the parking process.\*

The smooth transition support keeps the cross-docking process steady and even at any grade angle, resulting in higher levels of productivity and efficiency.