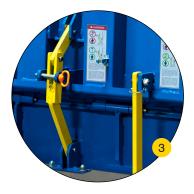

#### G Safety Stand: Integral safety stand keeps the deck securely upright during servicing.

# Maintenance Strut: Built-in stand with lockout pin prevents leveler use during cleaning or maintenance.

#### **Designed for Safety**

 Integral safety stand acts as a mechanical hard stop, keeping the deck firmly in position for routine inspections and servicing.

- Built-in maintenance strut supports the deck for safer under-deck maintenance.
- Hydraulic velocity fuse limits free-fall of a loaded platform.

An integral safety stand works with the built-in maintenance strut to provide added safety during maintenance, servicing, and cleaning.\*

The unique sensor-based IntelliTilt™ technology enables SmartFloat™, an operational feature that keeps the lip in contact with the truck bed during the loading / unloading process.