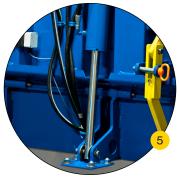

#### D SoftPark™: Unique protective cushioning safeguards the deck cylinder while the deck is being parked.

#### **Built for Strength**

- Inverted deck cylinder is continually self-bleeding, reducing internal corrosion and increasing velocity fuse efficiency.
- 1HP, Totally Enclosed Non-Ventilated (TENV) power pack system delivers smooth and quiet operation.
- Deck will flex up to 4" (102mm) when under load, to ensure full-width contact between the lip and the truck bed.

SoftPark™ is a unique protective cushioning that shields the deck cylinder during the parking process.\*

The smooth transition support keeps the cross-docking process steady and even at any grade angle, resulting in higher levels of productivity and efficiency.