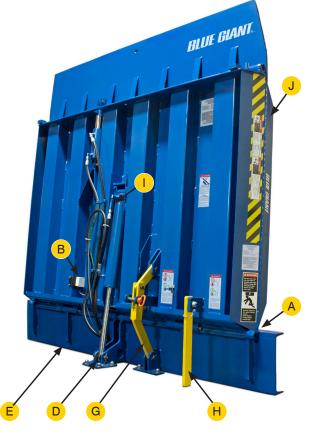

### A Smooth Transition: Innovative deck hinge design enables a level surface for crossdocking traffic.

### B IntelliTilt™: Specially designed inclinometer supports greater accuracy in deck positioning.

#### D SoftPark™: Unique protective cushioning safeguards the deck cylinder while the deck is being parked.

### E EasyClean™: Streamlined frame layout has minimal obstructions, making maintenance easier.

#### G Safety Stand: Integral safety stand keeps the deck securely upright during servicing.

# Maintenance Strut: Built-in stand with lockout pin prevents leveler use during cleaning or maintenance.

### Hydraulic Velocity Fuse: Non-adjustable velocity fuse limits loaded platform free-fall to within 3" (76mm).

# J Stationary Toe Guards: High visibility OSHA safety striping improves worker safety during dock use.

Available in 30,000, 35,000, 40,000, 45,000, 50,000 and 60,000 lb (13,636, 15,909, 18,144, 20,454, 22,727 and 27,215 kg)
Rated Capacities