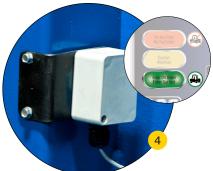

#### F Blue Genius™ Touch Control: The Blue Genius™ Gold Series I provides real-time instructions for operation, maintenance and diagnostics.

#### **Intelligent Dock Control**

- The Blue Genius<sup>™</sup> Gold Series I Touch Control Panel has flat-surface touch buttons and a keypad for easy management of all dock operations.
- LCD screen delivers operational, diagnostic, and troubleshooting messages in real-time.
- STOP button on control station halts the dock in mid-travel during an emergency condition.
- LED red / yellow / green control station lights send safety signals to dock personnel.