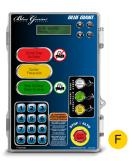

#### F Blue Genius™ Touch Control: The Blue Genius™ Gold Series I provides real-time instructions for operation, maintenance and diagnostics.

#### **Intelligent Dock Control**

- The Blue Genius<sup>™</sup> Gold Series I Touch Control Panel has flat-surface touch buttons and a keypad for easy management of all dock operations.
- LCD screen delivers operational, diagnostic, and troubleshooting messages in real-time.
- STOP button on control station halts the dock in mid-travel during an emergency condition.
- LED red / yellow / green control station lights send safety signals to dock personnel.